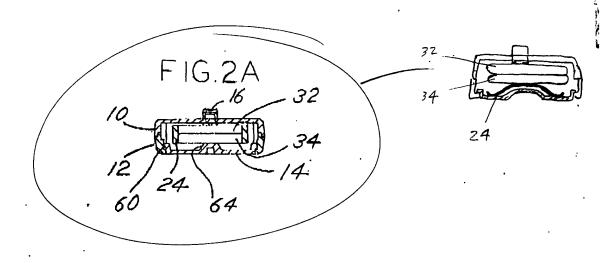

## **Amendments to the Drawings:**

The attached sheets of drawing include changes to Figures 2A and 12. These sheets replace the original sheets including Figures 2A, 2B, 2C, 2D, 11 and 12.

Attachments: 2 Annotated Sheets Showing Changes

## **REMARKS**

Applicant submits corrected drawings for Figures 2A and 12 and also submits a full set of formal drawings.

In view of the foregoing, the application is believed to be in condition for examination.